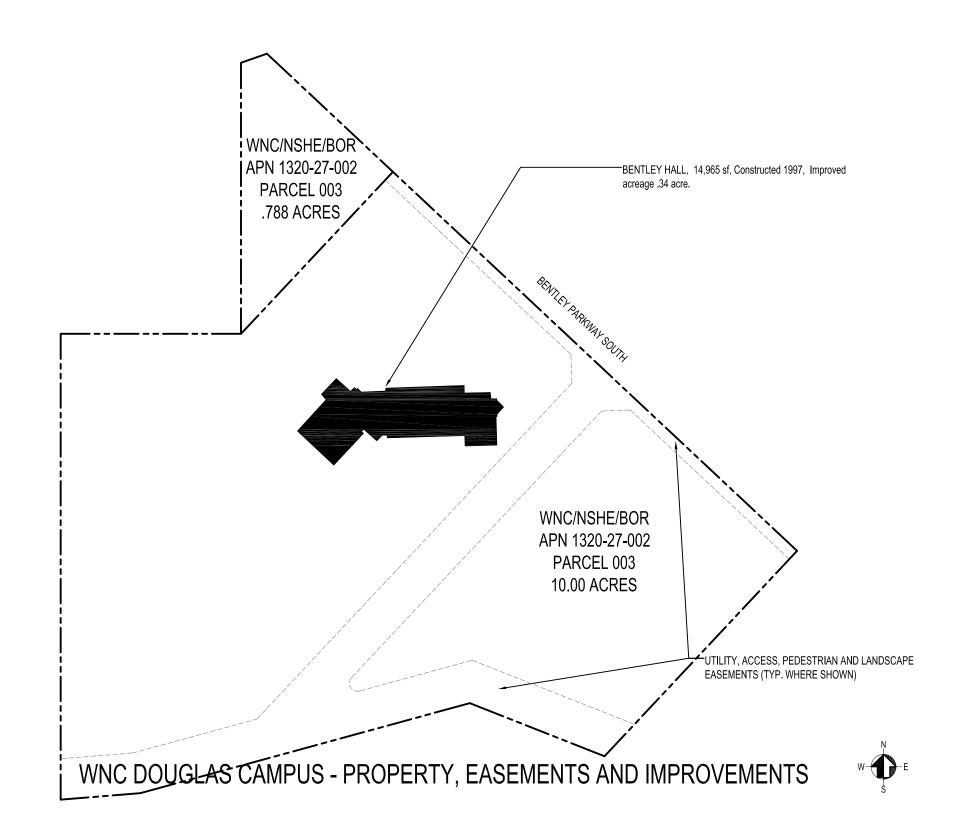

## **Douglas (Minden) Campus**

Two Parcels as Follows:

| APN 1320-27-002, parcel 003: | 10.000 Acres |
|------------------------------|--------------|
| APN 1320-27-002, parcel 003: | 0.7888 Acres |

#### **WNC Real Property Area and Improvement Summary**

|       | Jack C. Davis Ol  | Original                 | 200                            | 3 2,749.00                                      | 2,650.00                        | 0.06                | 6.00           | 1                                         | 96.3986904328847                     |
|-------|-------------------|--------------------------|--------------------------------|-------------------------------------------------|---------------------------------|---------------------|----------------|-------------------------------------------|--------------------------------------|
|       |                   | Building Total           |                                | 2,749.00                                        | 2,650.00                        | 0.06                | 6.00           | 0.00                                      | 96.3986904328847                     |
|       | John L. Harvey I  |                          |                                |                                                 |                                 |                     |                |                                           |                                      |
|       |                   | Original  Building Total | 200                            | 253,300.00<br>253,300.00                        | 145,700.00<br>145,700.00        | 5.81<br><b>5.81</b> | 1.00<br>1.00   | 0.00                                      | 57.5207264113699<br>57.5207264113699 |
| npus  | Building          | Description              | Year Construction<br>Completed | Building Gross Square<br>Footage as of 10-01-09 | Gross Assignable Square Footage | Improved Acreage    | Building Age   | Building Square Feet A<br>Over 25 years P | ssignable VS Gross<br>ercentage      |
| on    | Virgil Getto Hall |                          |                                |                                                 |                                 |                     |                |                                           |                                      |
|       | virgii Getto Haii | Original                 | 199                            | 2 16,800.00                                     | 16,245.00                       | 0.39                | 17.00          | 1                                         | 96.6964285714286                     |
|       |                   | Building Total           |                                | 16,800.00                                       | 16,245.00                       | 0.39                | 17.00          | 0.00                                      | 96.6964285714286                     |
|       | Sage Hall         |                          |                                |                                                 |                                 |                     |                |                                           |                                      |
|       |                   | Original  Building Total | 198                            | 10,800.00                                       | <u> </u>                        | 0.25<br><b>0.25</b> | 28.00<br>28.00 | 10,800.00<br>10800.00                     | 92.388888888888<br>92.3888888888888  |
|       |                   |                          |                                |                                                 |                                 |                     |                |                                           |                                      |
|       | Pinion Hall       | Original                 | 198                            | 8 8,064.00                                      | 7,632.00                        | 0.19                | 21.00          | 1                                         | 94.642857142857                      |
|       |                   | Building Total           |                                | 8,064.00                                        | 7,632.00                        | 0.19                | 21.00          | 0.00                                      | 94.642857142857                      |
|       | Bookstore/Stora   | ge Building              |                                |                                                 |                                 |                     |                |                                           |                                      |
|       |                   | Original                 | 198                            |                                                 | <u> </u>                        | 0.03                |                |                                           | 92.0833333333333                     |
|       |                   | Building Total           |                                | 1,440.00                                        | 1,326.00                        | 0.03                | 24.00          | 0.00                                      | 92.0833333333333                     |
| ıglas |                   |                          |                                |                                                 |                                 |                     |                |                                           |                                      |
|       | Bently Hall       | Original                 | 199                            | 7 14,965.00                                     | 13,407.00                       | 0.34                | 12.00          | )<br>                                     | 89.589041095890                      |
|       |                   | Building Total           |                                | 14,965.00                                       | 13,407.00                       | 0.34                | 12.00          | 0.00                                      | 89.5890410958904                     |