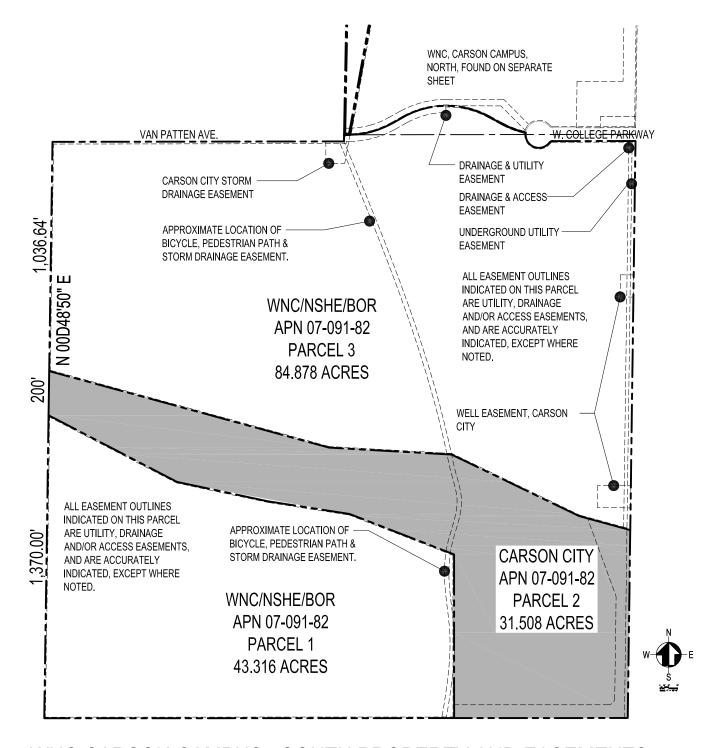

## **Carson Campus**

Five Parcels as Follows:

| APN 07-091-84, parcel 2:                                      | 7.584 Acres  |
|---------------------------------------------------------------|--------------|
| APN 07-091-83, parcel 3:                                      | 24.296 Acres |
| APN 07-091-82, parcel 1:                                      | 43.316 Acres |
| APN 07-091-82, parcel 3:                                      | 84.878 Acres |
| APN 10-041-64, a portion of/ partially identified as parcel B | 0.900 Acres  |

JOHN L. HARVEY FIELD, Constructed 2007-08, gifted to NSHE - 5/08; improved acreage Approximately 5.81 acres.

APN 07-091-82, PARCEL 2 CARSON CITY CARSON CITY DRAINAGE PROJECT, IN SEPARATING PROPERTY.

-BICYCLE-PEDESTRIAN TRAIL ON CARSON CITY EASEMENT