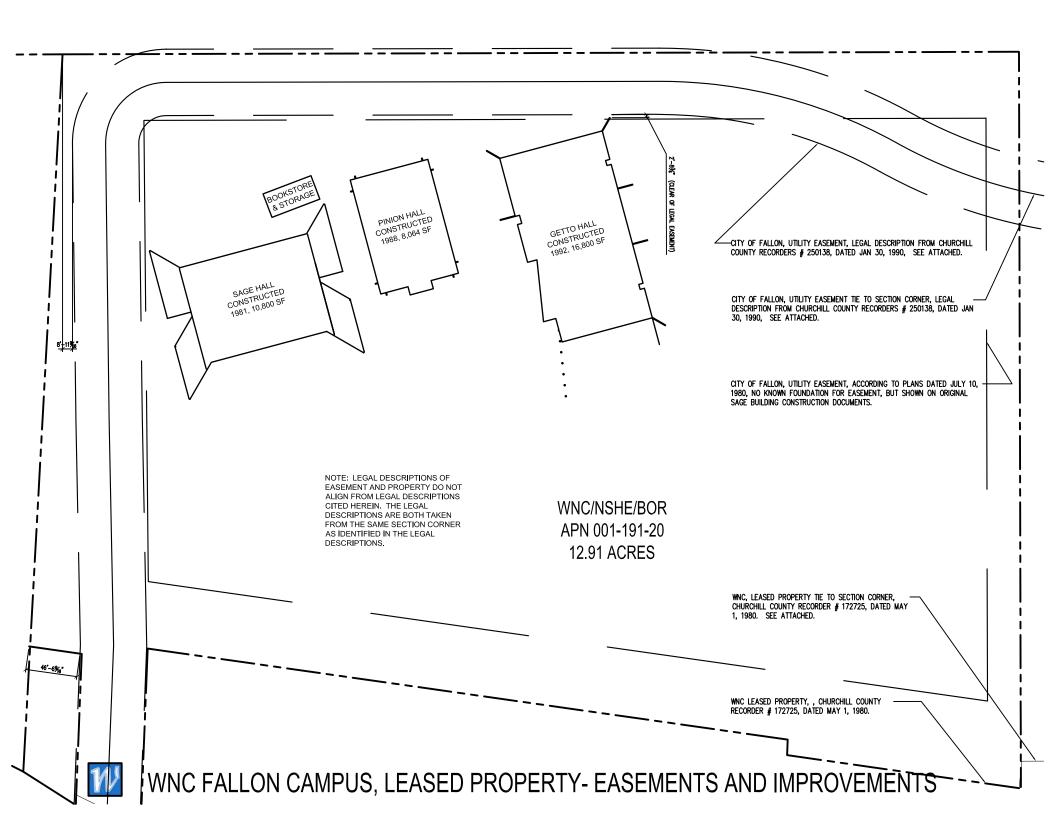

## **Fallon Campus**

### **Fallon Campus**

#### Lease property:

The Board of Regents leased the property from Churchill County on May 1, 1980. Construction drawings represent that Churchill County granted a utility easement to the City of Fallon on July 10, 1980. Churchill County granted a utility easement to the City of Fallon on January 30, 1990.