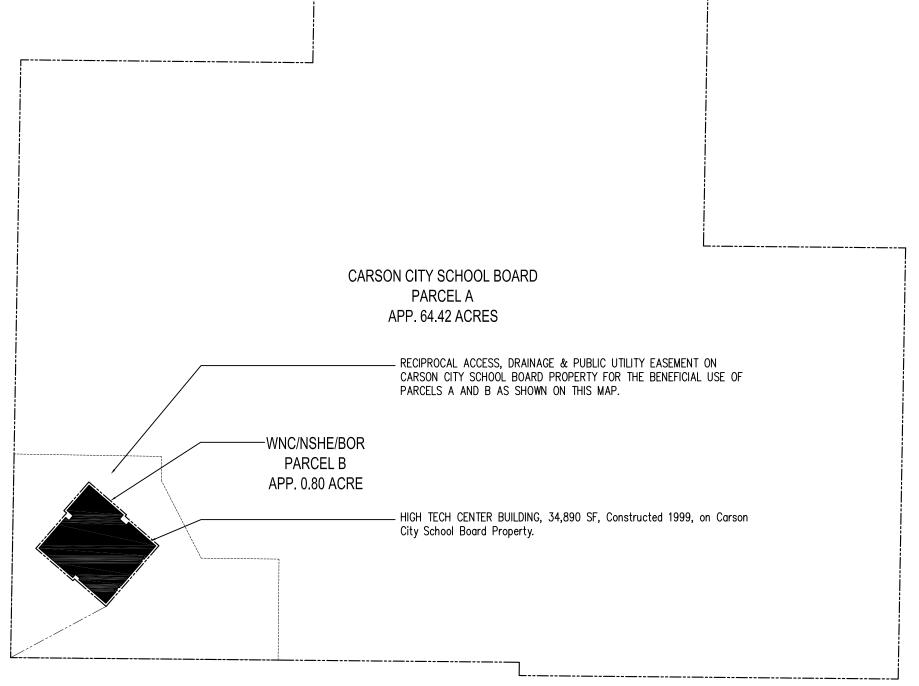

## **Carson Campus**

Five Parcels as Follows:

| APN 07-091-84, parcel 2:                                      | 7.584 Acres  |
|---------------------------------------------------------------|--------------|
| APN 07-091-83, parcel 3:                                      | 24.296 Acres |
| APN 07-091-82, parcel 1:                                      | 43.316 Acres |
| APN 07-091-82, parcel 3:                                      | 84.878 Acres |
| APN 10-041-64, a portion of/ partially identified as parcel B | 0.900 Acres  |

#### APN 07-091-82, PARCEL 3

JOE DINI JR. LIBRARY & STUDENT SERVICES CENTER, 34,952 sf, Constructed 2003; improved acreage 80 acres.

WNC CHILD DEVELOPMENT CENTER, 7,652 sf, Constructed 1993; improved acreage .18 acres.