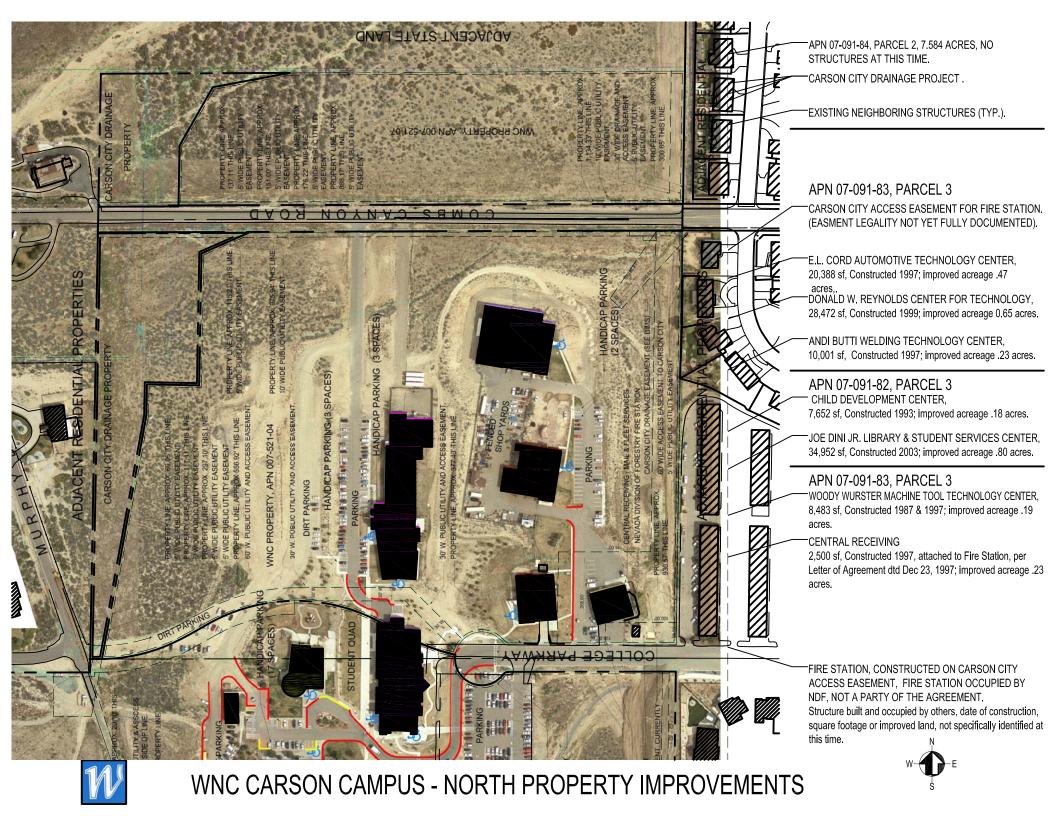

-CARSON CITY DRAINAGE PROJECT CURRENTLY UNDERWAY.

EXISTING NEIGHBORING STRUCTURES (TYP.).

#### APN 07-091-83, PARCEL 3

SHIPPING & RECEIVING / MOTOR POOL / MAIL ROOM, see WNC Carson Campus, north property improvements sheet for additional information.

FIRE STATION, SEE WNC Carson Campus, North property improvements sheet for additional information.

 WOODY WURSTER MACHINE TOOL TECHNOLOGY CENTER, SEE WNC Carson Campus, North property improvements sheet for additional information.

#### APN 07-091-82, PARCEL 3

JOE DINI JR. LIBRARY & STUDENT SERVICES CENTER, 34,952 sf, Constructed 2003; improved acreage 80 acres.

WNC CHILD DEVELOPMENT CENTER, 7,652 sf, Constructed 1993; improved acreage .18 acres.

WNC FAMILY TO FAMILY MODULAR STORAGE
BUILDING., 1,440 sf, Installed 1985; improved acreage .03
acres

BRISTLECONE BUILDING., 64,729 sf, Constructed 1974, 1992 & 1998; improved acreage 1.48 acres.

ASPEN BUILDING., 24,855 sf, Constructed 1991; improved acreage 0.29 acres.

CEDAR BUILDING., 70,667 sf, Constructed 1998; improved acreage 0.80 acres.

JACK C. DAVIS OBSERVATORY, 2,749 sf, Constructed 2003; improved acreage 0.06 acres.

CARSON CITY WATER WELL IN CARSON CITY EASEMENT.