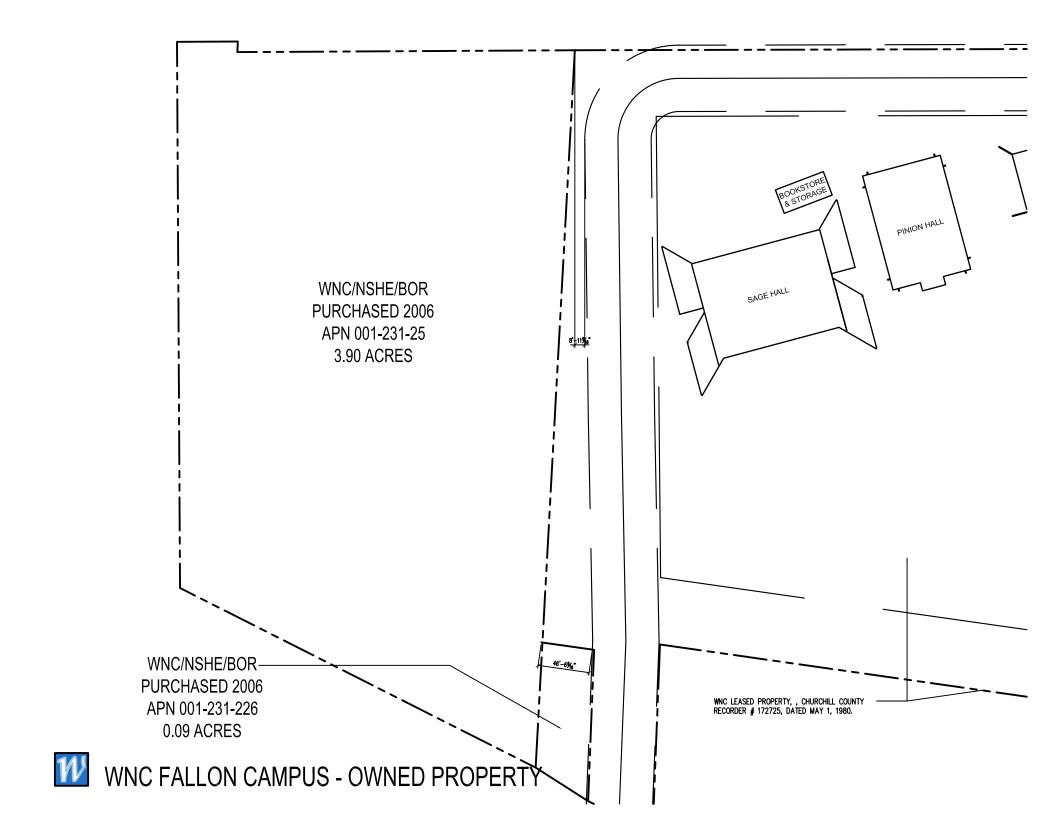

## **Fallon Campus**

Two Parcels as Follows:

| APN 001-231-25: | 3.900 Acres |
|-----------------|-------------|
| APN 001-231-26: | 0.900 Acres |

## **Property Summary Table**

| Property       | Acres    | Land Square Footage |
|----------------|----------|---------------------|
| Carson Campus  | 160.974  | 7,012,027           |
| Fallon Campus  | 4.8      | 209,088             |
| Douglas Campus | 10.7888  | 469,960             |
| TOTAL          | 176.5628 | 7,691,075           |