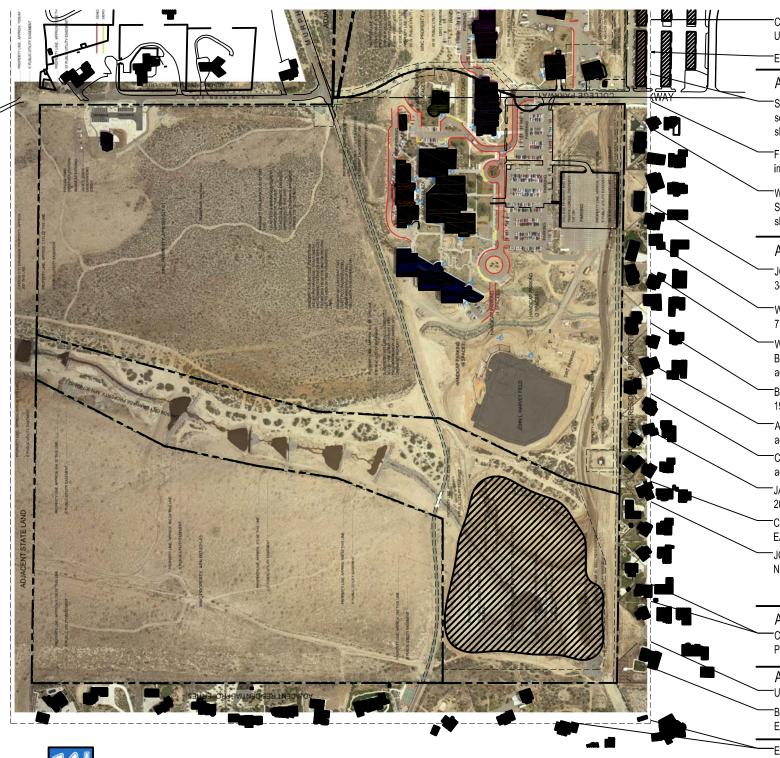

-CARSON CITY DRAINAGE PROJECT CURRENTLY UNDERWAY.

EXISTING NEIGHBORING STRUCTURES (TYP.).

#### APN 07-091-83, PARCEL 3

SHIPPING & RECEIVING / MOTOR POOL / MAIL ROOM, see WNC Carson Campus, north property improvements sheet for additional information.

FIRE STATION, SEE WNC Carson Campus, North property improvements sheet for additional information.

 WOODY WURSTER MACHINE TOOL TECHNOLOGY CENTER, SEE WNC Carson Campus, North property improvements sheet for additional information.

#### APN 07-091-82, PARCEL 3

JOE DINI JR. LIBRARY & STUDENT SERVICES CENTER, 34,952 sf, Constructed 2003; improved acreage 80 acres.

WNC CHILD DEVELOPMENT CENTER, 7,652 sf, Constructed 1993; improved acreage .18 acres.

WNC FAMILY TO FAMILY MODULAR STORAGE
BUILDING., 1,440 sf, Installed 1985; improved acreage .03
acres

BRISTLECONE BUILDING., 64,729 sf, Constructed 1974, 1992 & 1998; improved acreage 1.48 acres.

ASPEN BUILDING., 24,855 sf, Constructed 1991; improved acreage 0.29 acres.

CEDAR BUILDING., 70,667 sf, Constructed 1998; improved acreage 0.80 acres.

JACK C. DAVIS OBSERVATORY, 2,749 sf, Constructed 2003; improved acreage 0.06 acres.

CARSON CITY WATER WELL IN CARSON CITY EASEMENT.

JOHN L. HARVEY FIELD, Constructed 2007-08, gifted to NSHE - 5/08; improved acreage Approximately 5.81 acres.

APN 07-091-82, PARCEL 2 CARSON CITY CARSON CITY DRAINAGE PROJECT, IN SEPARATING PROPERTY.

-BICYCLE-PEDESTRIAN TRAIL ON CARSON CITY EASEMENT

EXISTING NEIGHBORING STRUCTURES (TYP.).