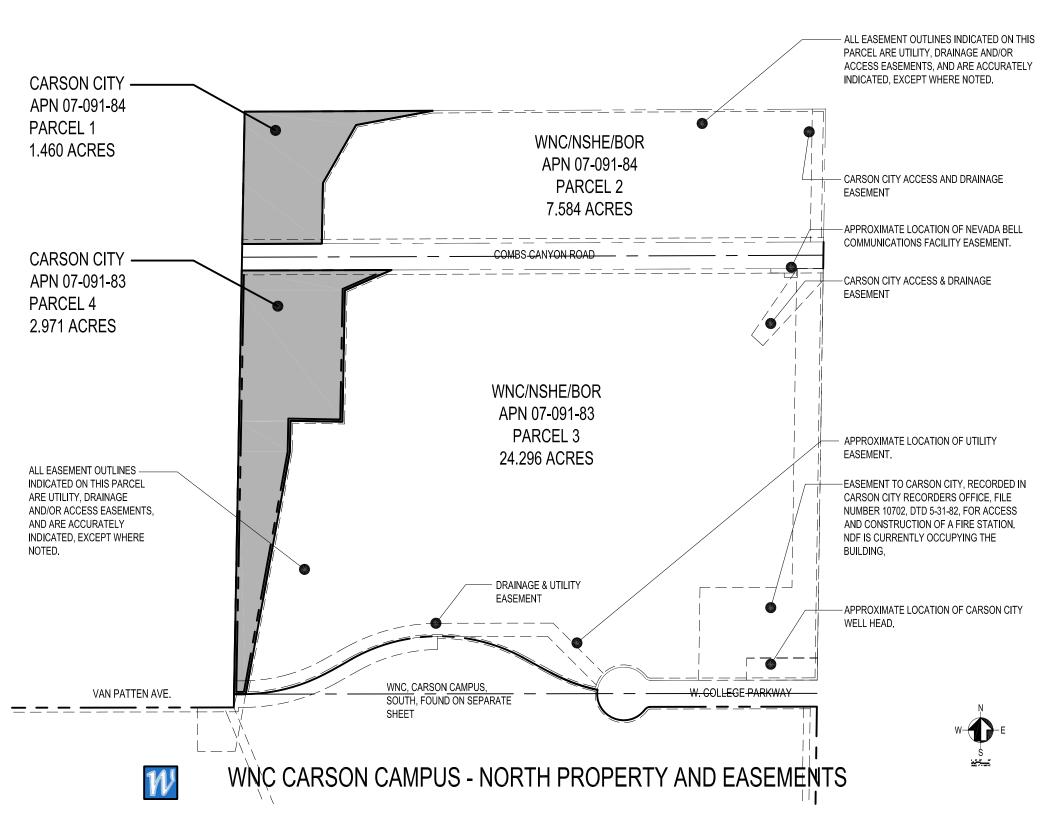

## **Carson Campus**

Five Parcels as Follows:

| APN 07-091-84, parcel 2:                                      | 7.584 Acres  |
|---------------------------------------------------------------|--------------|
| APN 07-091-83, parcel 3:                                      | 24.296 Acres |
| APN 07-091-82, parcel 1:                                      | 43.316 Acres |
| APN 07-091-82, parcel 3:                                      | 84.878 Acres |
| APN 10-041-64, a portion of/ partially identified as parcel B | 0.900 Acres  |

#### APN 07-091-83, parcel 3:

The Board of Regents granted an easement to Carson City in 1982 for the purpose of "access and construction of a fire station." The fire station is inhabited by the Nevada Division of Forestry (NDF). At this time, WNC has obtained a copy of the easement recorded on May 31, 1982.