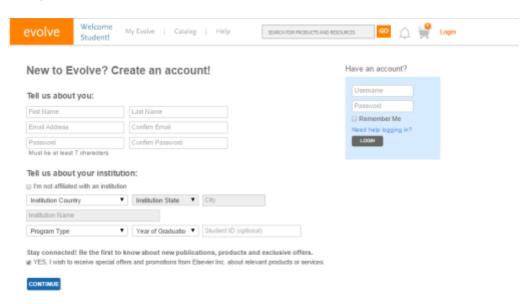

testing products available.

The link below will take you directly to the page where you will make the payment by credit card. If you are having any difficulty with the link, just follow the steps below and see the Nursing website for the Payment ID to use on the last page.

Click on the link below and then create your Evolve account.

https://hesistudentaccess.elsevier.com/payments.html

#### **Payment Instructions:**

- 1. Create an Evolve Account and log in
- 2. Register for HESI
- 3. Go to Payments

#### 1) How To Create an Evolve Account

Under the box that says HESI Secured Exams, click on the link Register for Results and Remediation



# Click on the organge "register" button



# Now click on the organge "redeem checkout" button



# Fil in your information and click "continue"



#### Accept the agreement by clicking on the box and then submit



Click on the My Evolve link in the green box to go to your HESI Student Access



3) Now you are ready to place the order. Fill out the information on the Payment form below and click "proceed to checkout." **The payment due date is not important**.



Fill out the credit card info on the screen below and you will receive a confirmation order receipt.

|                 | Information                                     |
|-----------------|-------------------------------------------------|
| Card Number:    | ×                                               |
| Cards Accepted: | Visa - Discover - American Express - MasterCard |
| Card Type:      | Discover ×                                      |
| Exp Date:       | 02 🗸