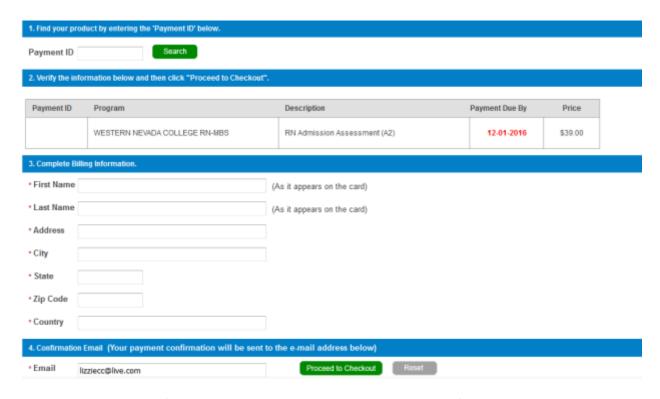

#### Accept the agreement by clicking on the box and then submit

Click on the My Evolve link in the green box to go to your HESI Student Access

3) Now you are ready to place the order. Fill out the information on the Payment form below and click "proceed to checkout." **The payment due date is not important**.