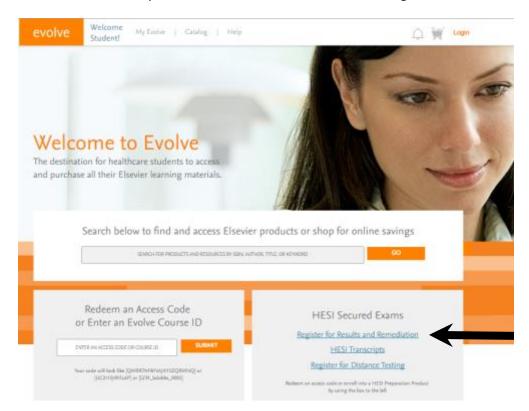

#### 1) How To Create an Evolve Account

Under the box that says HESI Secured Exams, click on the link Register for Results and Remediation