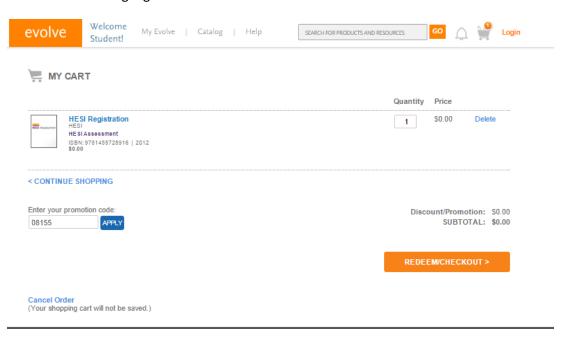

ave partnered to bring you the best, most reliable testing products available.

The link below will take you directly to the page where you will make the payment by credit card. If you are having any difficulty with the link, just follow the steps below and see the Nursing website for the Payment ID to use on the last page.

Click on the link below and then create your Evolve account.

https://hesistudentaccess.elsevier.com/payments.html

#### **Payment Instructions:**

- 1. Create an Evolve Account and log in
- 2. Register for HESI
- 3. Go to Payments

#### 1) How To Create an Evolve Account

Under the box that says HESI Secured Exams, click on the link Register for Results and Remediation



# Click on the organge "register" button



# Now click on the organge "redeem checkout" button



# Fil in your information and click "continue"



#### Accept the agreement by clicking on the box and then submit



Click on the My Evolve link in the green box to go to your HESI Student Access



3) Now you are ready to place the order. Fill out the information on the Payment form below and click "proceed to checkout." **The payment due date is not important**.



Fill out the credit card info on the screen below and you will receive a confirmation order receipt.

|                 | Information                                     |
|-----------------|-------------------------------------------------|
| Card Number:    | ×                                               |
| Cards Accepted: | Visa - Discover - American Express - MasterCard |
| Card Type:      | Discover ×