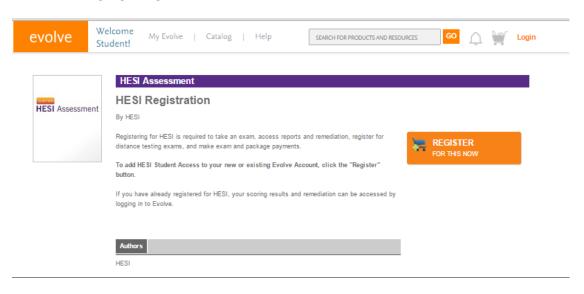

Dear student,

Elsevier HESI Testing and your school have partnered to bring you the best, most reliable testing products available.

The link below will take you directly to the page where you will make the payment by credit card. If you are having any difficulty with the link, just follow the steps below and see the Nursing website for the Payment ID to use on the last page.

Click on the link below and then create your Evolve account.

https://hesistudentaccess.elsevier.com/payments.html

#### **Payment Instructions:**

- 1. Create an Evolve Account and log in
- 2. Register for HESI
- 3. Go to Payments

#### 1) How To Create an Evolve Account

Under the box that says HESI Secured Exams, click on the link Register for Results and Remediation



# Click on the organge "register" button



# Now click on the organge "redeem checkout" button



# Fil in your information and click "continue"



#### Accept the agreement by clicking on the box and then submit



Click on the My Evolve link in the green box to go to your HESI Student Access



3) Now you are ready to place the order. Fill out the information on the Payment form below and click "proceed to checkout." **The payment due date is not important**.



Fill out the credit card info on the screen below and you will receive a confirmation order receipt.

|                 | Information                                     |
|-----------------|-------------------------------------------------|
| Card Number:    | ×                                               |
| Cards Accepted: | Visa - Discover - American Express - Mas