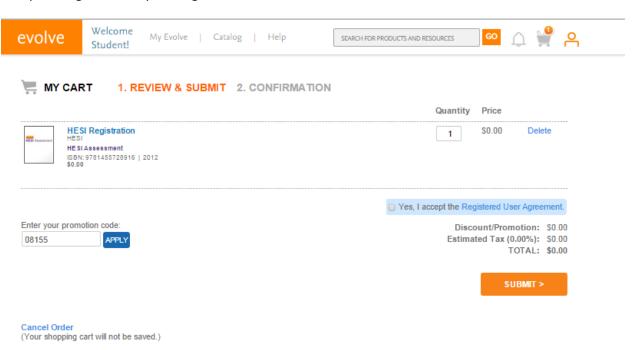

#### Accept the agreement by clicking on the box and then submit

Click on the My Evolve link in the green box to go to your HESI Student Access

3) Now you are ready to place the order. Fill out the information on the Payment form below and click "proceed to checkout." **The payment due date is not important**.