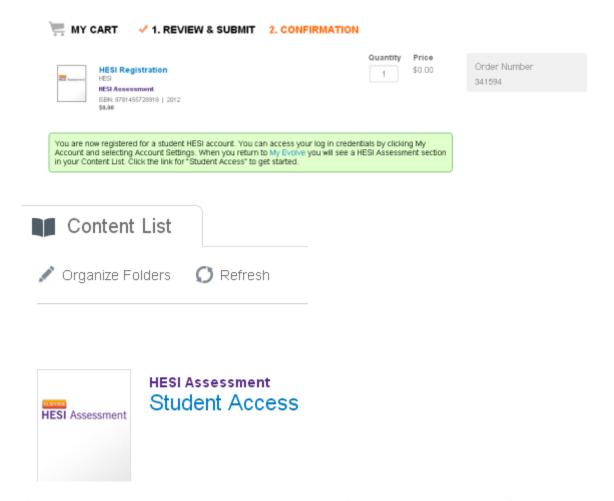

#### Accept the agreement by clicking on the box and then submit

Click on the My Evolve link in the green box to go to your HESI Student Access

3) Now you are ready to place the order. Fill out the information on the Payment form below and click "proceed to checkout." **The payment due date is not important**.